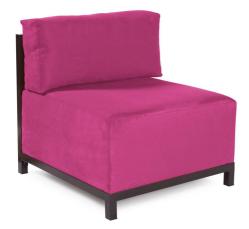

## Accent Furniture MHE920-296 – Axis Chair Regency Fuchsia Slipcover (Cover Only)

## Accent Furniture

Ready to wear! Wouldn't it be fun to change your Axis Chair on a whim? Now you can! With a Regency Axis Cover, tailored construction and hook & loop fasteners make it so that you would never know these pieces are slipcovered. This provides for easy cleaning and quick updating without the expense of purchasing a whole new chair! Get a whole new look with the velvety chenille texture of the Regency Axis Slipcover and its selection of bold, vibrant colors!! \*\*\*This item is for a cover only. The base and frame are NOT included.