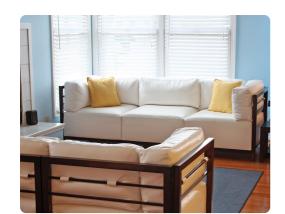

## Accent Furniture

Wouldn't it be fun to change your Axis Corner Chair on a whim? Now you can! With a Avanti Axis Corner Chair Cover, tailored construction and Hook and Loop fasteners make it so that you would never know these pieces are slipcovered. This provides for easy cleaning and quick updating without the expense of purchasing a whole new chair! Get a whole new look with the rich faux leather texture of the Avanti Axis Slipcover and its selection of rich colors!! \*\*\*This item is for a cover only. The base and frame are NOT included.