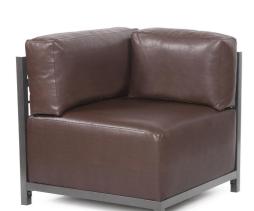

## Accent Furniture MHE921-192 – Axis Corner Chair Avanti Pecan Slipcover (Cover On

## Accent Furniture

Wouldn't it be fun to change your Axis Corner Chair on a whim? Now you can! With a Avanti Axis Corner Chair Cover, tailored construction and Hook and Loop fasteners make it so that you would never know these pieces are slipcovered. This provides for easy cleaning and quick updating without the expense of purchasing a whole new chair! Get a whole new look with the rich faux leather texture of the Avanti Axis Slipcover and its selection of rich colors!! \*\*\*This item is for a cover only. The base and frame are NOT included.

## **Specifications**

Height 17H Material 100% Polyurethane Width 30W Weight 6 Finish Hand Finished Package Dimensions 20 x 16 x 4

https://www.mdcwall.com/go/sku/MHE921-192