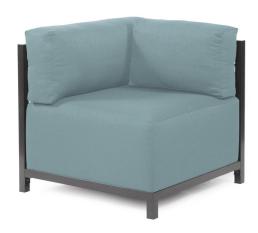

## Accent Furniture MHE921-200 – Axis Corner Chair Sterling Breeze Slipcover (Cover

## Accent Furniture

Wouldn't it be fun to change your Axis Corner Chair on a whim? Now you can! With a Sterling Axis Corner Chair Cover, tailored construction and Hook and Loop fasteners make it so that you would never know these pieces are slipcovered. This provides for easy cleaning and quick updating without the expense of purchasing a whole new chair! Get a whole new look with the rich linen-like texture of the Sterling Axis Slipcover and its selection of bold, vibrant colors!! \*\*\*This item is for a cover only. The base and frame are NOT included.