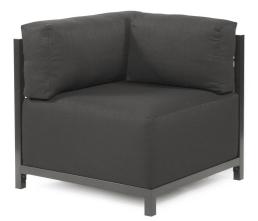

## Accent Furniture

Wouldn't it be fun to change your Axis Corner Chair on a whim? Now you can! With a Sterling Axis Corner Chair Cover, tailored construction and Hook and Loop fasteners make it so that you would never know these pieces are slipcovered. This provides for easy cleaning and quick updating without the expense of purchasing a whole new chair! Get a whole new look with the rich linen-like texture of the Sterling Axis Slipcover and its selection of bold, vibrant colors!! \*\*\*This item is for a cover only. The base and frame are NOT included.