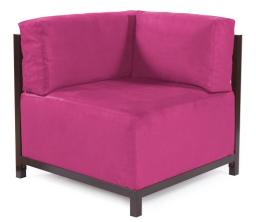

## Product Specification Accent Furniture MHE921-296 – Axis Corner Chair Regency Fuchsia Slipcover (Cover

## Accent Furniture

Ready to wear! Wouldn't it be fun to change your Axis Corner Chair on a whim? Now you can! With a Regency Axis Cover, tailored construction and hook & loop fasteners make it so that you would never know these pieces are slipcovered. This provides for easy cleaning and quick updating without the expense of purchasing a whole new chair! Get a whole new look with the velvety chenille texture of the Regency Axis Slipcover and its selection of bold, vibrant colors!! \*\*\*This item is for a cover only. The base and frame are NOT included.