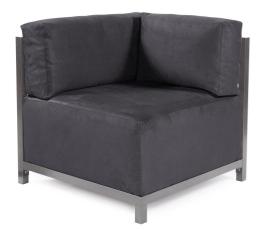

## Product Specification Accent Furniture MHE921-450 – Axis Corner Chair Regency Gray Slipcover (Cover On

## Accent Furniture

Ready to wear! Wouldn't it be fun to change your Axis Corner Chair on a whim? Now you can! With a Regency Axis Cover, tailored construction and hook & loop fasteners make it so that you would never know these pieces are slipcovered. This provides for easy cleaning and quick updating without the expense of purchasing a whole new chair! Get a whole new look with the velvety chenille texture of the Regency Axis Slipcover and its selection of bold, vibrant colors!! \*\*\*This item is for a cover only. The base and frame are NOT included.