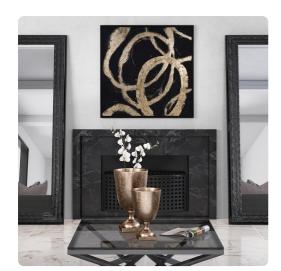

# MHE92230 – Ballare Canvas Hand Painted Original Art -Black

#### Wall Art

As the name means, this art collection will dance upon your wall. Techniques using brush strokes & expert shadowing are showcased by hand painted metallic gold leaf on a textured black background creating this intriguing abstract art. The gallery wrapped canvas is set into a matte black floating wood frame. D-rings are affixed to the back of the frame so it is ready to hang right out of the box! Also available in white.