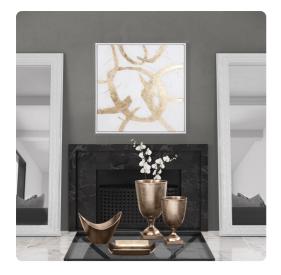

## Wall Art MHE92233 – Ballare Canvas Hand Painted Original Art -White

## Wall Art

As the name means, this art collection will dance upon your wall. Techniques using brush strokes & expert shadowing are showcased by hand painted metallic gold leaf on a textured white background creating this intriguing abstract art. The gallery wrapped canvas is set into a matte black floating wood frame. D-rings are affixed to the back of the frame so it is ready to hang right out of the box! Also available in black.