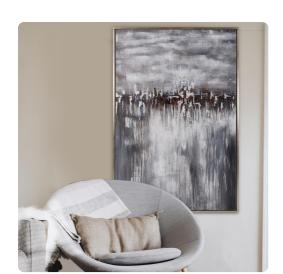

## Wall Art MHE92234 – In the Moonlight Hand Painted Original Art

## Wall Art

Into the Moonlight depicts an abstract city scape reflecting off the nearby water by the light of the silvery moon. The paint is heavily applied by hand creating an interesting depth of texture. Because it is hand painted, no two pieces of art will be exactly the same. The gallery wrapped canvas is set into a floating silver leaf wood frame. Hardware is attached so the back of the art so that it is ready to hang right out of the box in either a vertical or horizontal orientation.