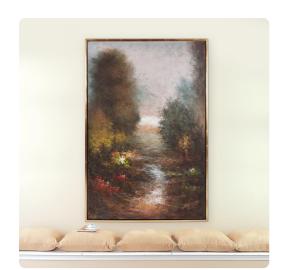

## Wall Art MHE92249 – Silent River Hand Painted Original Art Wall Art

Our Silent River Hand Painted Canvas Wall Art uses deep rich colors to bring back fond memories of summers spent at a country retreat. Thick layers of paint are hand applied to create movement and texture. Because it is hand painted, no two pieces of art will be exactly the same. The gallery wrapped canvas is set into a floating gold leaf wood frame. Hardware is attached so the back of the art so that it is ready to hang right out of the box.

## **Specifications**

Height 61.3/4H Material Canvas / Wood Width 41.3/4W Shape Rectangle Weight 35 Finish Hand Finished Package Dimensions 67 x 48 x 5

https://www.mdcwall.com/go/sku/MHE92249