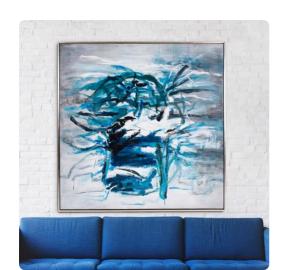

# Wall Art MHE92252 – Anger Management Hand Painted Original Art

## Wall Art

So much emotion is captured in our Anger Management Hand Painted Canvas Wall Art. Thick aggressive strokes of blue, white and black artfully capture the artist's feelings of anger & frustration. Thick layers of paint are hand applied to create movement and texture. Because it is hand painted, no two pieces of art will be exactly the same. The gallery wrapped canvas is set into a floating silver leaf wood frame. Hardware is attached so the back of the art so that it is ready to hang right out of the box.