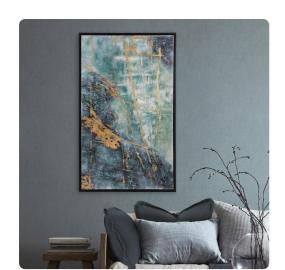

# MHE92264 – Ocean Wave #1 Hand Painted Original Art

### Wall Art

The rich tones of turquoise and teal combine to create a tranquil state of mind in our Ocean Waves Hand Painted Canvas Wall Art. Tranquil ocean pools are filled with the wonders of algae and sea life depicted in abstract forms in metallic gold leaf. Thick layers of paint are hand applied to create movement and texture. Because it is hand painted, no two pieces of art will be exactly the same. The gallery wrapped canvas is set into a floating black wood frame. Hardware is attached so the back of the art so that it is ready to hang right out of the box.