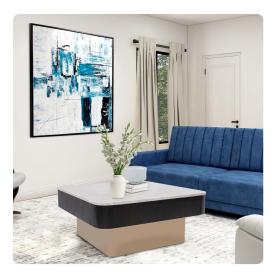

## Wall Art MHE92277 – Window Frost Hand Painted Original Art <sup>Wall Art</sup>

Waking up one late fall day only to find that the temperate had dropped considerably. Frost had covered over the windows and show me that winter was approaching. The icy crystals created a wonderful new view into the world. Thick layers of paint are hand applied to create movement and texture. Because it is hand painted, no two pieces of art will be exactly the same. The gallery wrapped canvas is set into a floating black wood frame. Hardware is attached so the back of the art so that it is ready to hang right out of the box.

## Specifications

Height 51.5H Material Canvas / Wood Width 51.5W Shape Square Weight 8.6 Finish Hand Finished Package Dimensions 57 x 57 x 4.5

https://www.mdcwall.com/go/sku/MHE92277