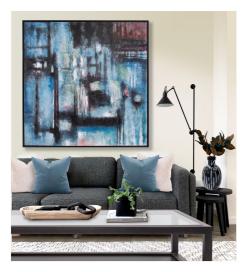

# Wall Art MHE92280 – Night on the Town Hand Painted Original Art

#### Wall Art

I love the way rain distorts light and reflections. One late night while returning home, I noticed how the rain on the cab window played with the street lights, store signs, and the traffic. This became the start of one of our latest abstracts from city life. Thick layers of paint are hand applied to create movement and texture. Because it is hand painted, no two pieces of art will be exactly the same. The gallery wrapped canvas is set into a floating black wood frame. Hardware is attached so the back of the art so that it is ready to hang right out of the box.