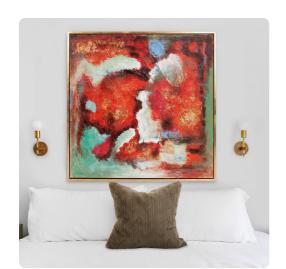

## Wall Art MHE92286 – Love Hand Painted Original Art

In our LOVE Hand Painted Canvas Wall Art, the vibrancy of red mixed with the softer and darker hues of green, evokes a memory of many holidays spent in the flower industry creating bouquets of fresh flowers to express someone's Love! for another. Thick layers of paint are hand applied to create movement and texture. Because it is hand painted, no two pieces of art will be exactly the same. The gallery wrapped canvas is set into a floating gold leaf wood frame. Hardware is attached so the back of the art so that it is ready to hang right out of the box in either a horizontal or vertical orientation!