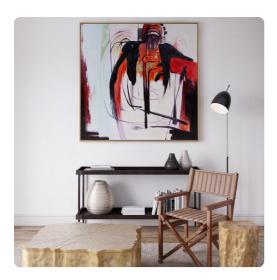

# Wall Art MHE92288 – Abstract Strength Hand Painted Original Art

#### Wall Art

Abstract Strength Hand Painted Canvas Wall Art combines bold colors and aggressive brush strokes by hand to create this abstract image of strength and masculinity. Dimensional texture is hand applied to give depth to the look of a broad shouldered individual pushing forward through difficulty and strife. Because it is hand painted, no two pieces of art will be exactly the same. The gallery wrapped canvas is set into a floating gold leaf wood frame. Hardware is attached so the back of the art so that it is ready to hang right out of the box!