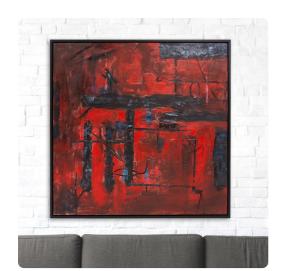

## Wall Art MHE92292 – Tribal Story Hand Painted Original Art

## Wall Art

The world is made up of thousands of individual tribes of people. Early works in crude sketches and paintings told stories of day to day life. In very a small way with Tribal Story, our hope would be that these stories are never forgotten. Thick layers of paint are hand applied to create movement and texture. Because this is an original hand painted work of art, no two pieces of art will be exactly the same. The gallery wrapped canvas is set into a floating black wood frame. Hardware is attached so the back of the art so that it is ready to hang right out of the box in either a horizontal or vertical orientation!