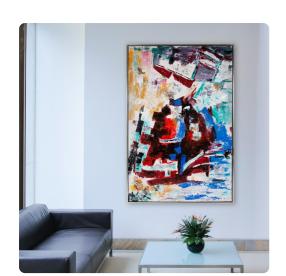

# MHE92311 – Abstract For Far Hand Painted Original Art

### Wall Art

A ticker tape parade in New York was the inspiration for this POP of color. I was standing alongside a white brick building and watching the colors of the ticker tapes as they stuck to the damp wall creating their own work of art. Thick layers of paint are hand applied to create movement and texture. Because it is hand painted, no two pieces of art will be exactly the same. The gallery wrapped canvas is set into a floating silver leaf wood frame. Hardware is attached so the back of the art so that it is ready to hang right out of the box in either a horizontal or vertical orientation!