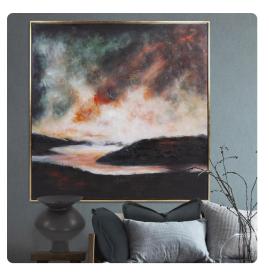

# Wall Art MHE92312 – Highlands Hand Painted Original Art

#### Wall Art

As I stood on a hill in Northern Scotland, I was awe struck by the most beautiful sunset I had ever seen. The peacefulness I felt in that moment, all those years ago, is still with me to this day! Thick layers of paint are hand applied to create movement and texture. Because this is an original hand painted work of art, no two pieces of art will be exactly the same. The gallery wrapped canvas is set into a floating gold leaf wood frame. Hardware is attached so the back of the art so that it is ready to hang right out of the box!