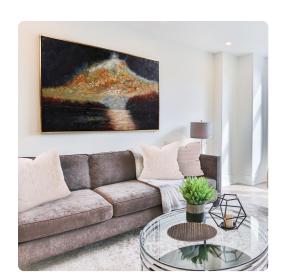

# Wall Art MHE92313 – Stormy Clouds Hand Painted Original Art

### Wall Art

One evening on my travels to Ireland, I was awe struck by the sunset off the coast. As the sun lowered, the lush green of the hills took a bow to the gold and amber sky as it took center stage. The gallery wrapped canvas is set into a floating gold leaf wood frame. Hardware is attached so the back of the art so that it is ready to hang right out of the box!