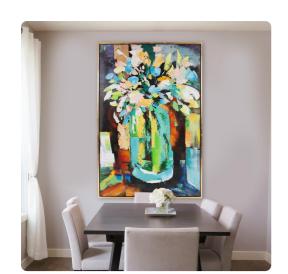

## Wall Art MHE92337 – Tranquil Bouquet Hand Painted Original Art

## Wall Art

Every morning we would go to the garden to take advantage of the abundance of blooms it had to offer. Our entryway would then receive a large airy arrangement for everyone to enjoy. Thick layers of paint are hand applied to create movement and texture. Because this is an original hand painted work of art, no two pieces of art will be exactly the same. The gallery wrapped canvas is set into a floating gold leaf wood frame. Hardware is attached so the back of the art so that it is ready to hang right out of the box!

## **Specifications**

Height 41.5H Material Canvas / Wood Width 61.5W Shape Rectangle Weight 26 Finish Hand Finished Package Dimensions 67 x 48 x 5

https://www.mdcwall.com/go/sku/MHE92337