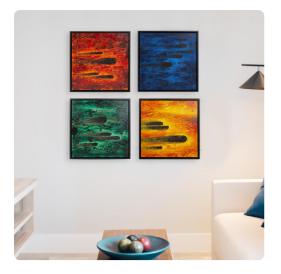

# Wall Art MHE92358 – Comet Green Flare Hand Painted Original Art

#### Wall Art

This four piece series takes its inspiration from watching a rare and brief meteor shower one summer. The shades of green, red, yellow, and blues came to me as I wondered how the differing colors would play out as the comets raced through space toward some unknown destination. Thick layers of paint are hand applied to create movement and texture. Because it is hand painted, no two pieces of art will be exactly the same. The gallery wrapped canvas is set into a floating black wood frame. Hardware is attached so the back of the art so that it is ready to hang right out of the box.