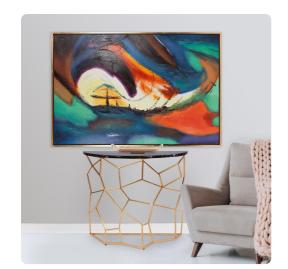

# MHE92365 – Color Explosion Hand Painted Original Art

#### Wall Art

The vibrant colors mixing and blending together was the start of a work that is entitled Color Explosion. Strong brushstrokes and texture played an important role in creating this piece. The goal was to complete a composition that warmed the eye and entertained the mind. Thick layers of paint are hand applied to create movement and texture. Because it is hand painted, no two pieces of art will be exactly the same. The gallery wrapped canvas is set into a floating gold leaf wood frame.