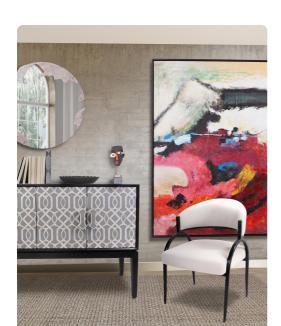

## Wall Art

This abstract painting features a captivating array of bright red hues combined with a variety of other colors, creating a dynamic and energetic composition that demands attention. Framed in a classic black frame, this artwork becomes a powerful focal point in any room, anchoring your decor with a sense of drama and contemporary flair. The interplay of colors and shapes invites you to explore the depths of artistic expression, making it a perfect addition to your living room, office, or any space where you seek to infuse a sense of creativity and visual intrigue. This artwork is more than just a decorative item; it's a statement of your appreciation for the beauty that comes with the freedom of artistic interpretation.

## **Specifications**

Height 61.3/4H Material Canvas+Wood Width 61.3/4W Shape Square Finish Hand Finished Package Dimensions 5

https://www.mdcwall.com/go/sku/MHE92393