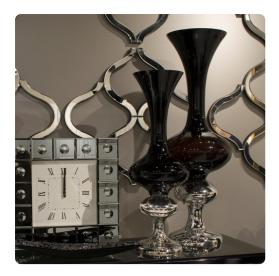

## Accessories MHE93004 – Black Hand Blown Glass Vase Tall

## Accessories

This classy vase is made from hand blown glass. It has an hour glass shaped body that is finished in black set on a bright silver base that is so metallic it has a mirror effect. This piece is gorgeous on its own or filled with a lovely floral arrangement. Pair it up with the smaller size for a great set. Alone or in multiples this vase will look great in any room. Vase can hold water.

## Specifications

Height 37H Material Glass Width 10W Shape Round Weight 17 Finish Polished Package Dimensions 15 x 15 x 41

https://www.mdcwall.com/go/sku/MHE93004