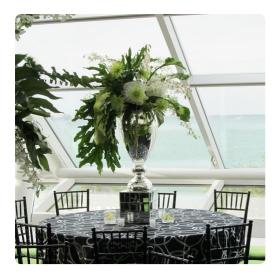

# Accessories MHE93005 – Silver Wine Goblet Hand Blown Glass Vase

#### Accessories

This striking vase is fashioned from expertly hand blown glass. It is then plated in a metallic silver giving the piece an almost mirrored effect. This piece is gorgeous on its own or filled with a lovely floral arrangement. Pair it up with the fluted styles for a great set. Alone or in multiples this vase will look great in any room. Vase can hold water.