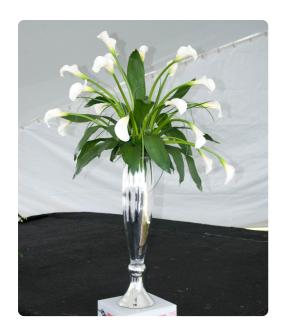

## Accessories MHE93007 – Fluted HandBlown Silver Glass Vase Large

## Accessories

This large vase features a fluted shape fashioned from expertly hand blown glass. It is then plated in a metallic silver giving the piece an almost mirrored effect. This piece is gorgeous on its own or filled with a lovely floral arrangement. Pair it up with the smaller size for a great set. Alone or in multiples this vase will look great in any room. Vase can hold water.