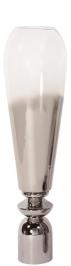

## Accessories

The large oversized shape of this expertly hand blown glass vase makes it a perfect floor vase. The bell shaped body and base is finished in a striking metallic silver with a smoky ombre effect. Pair with the smaller size to complete the set. Console tables, pedestals or any other place that an accent is needed, are the perfect places for this vase. Vase can hold water.

## **Specifications**

Height 51H Material Glass Width 7W Shape Round Weight 24 Finish Ombre Package Dimensions 16 x 16 x 56

https://www.mdcwall.com/go/sku/MHE93016