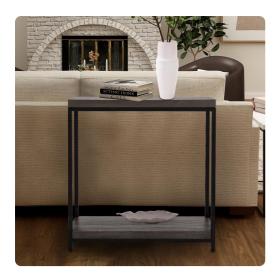

# Accent Furniture MHE94050 – Kenton Console Table

#### Accent Furniture

A growing movement in design is taking furniture to a cleaner, more minimal style. A deep rich gray wood top is paired with the sleek profile of a black metal base, fitting perfectly into the look of todays modern home. The Kenton Console Table will fit right into any space in your home. Pair it up with the other styles in the collection for a complete look. The Kenton Console Table is another example of designing for today's small space lifestyle. As part of our Kenton Collection of tables, this table took all of its ques from you, the buyers.