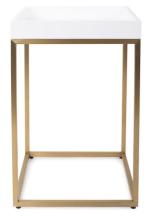

# Accent Furniture MHE94149 – Lyndhurst White Lacquer Side Table

#### Accent Furniture

The side table boasts a glossy white lacquered top that exudes a sense of clean sophistication and complements a variety of decor styles. Its top appears to float above the ground, supported by a sleek and slender gold stainless steel frame that adds a touch of opulence and visual contrast. This side table not only serves as a functional piece for your seating area, or bedroom but also stands as a work of art, where the interplay of materials and aesthetics transforms your living space into a haven of contemporary style and timeless beauty.

#### Specifications

Height 27.3/4H Material MDF/Stainless Steel Width 18W Shape Rectangle Weight 20.5 Finish Glossy Package Dimensions 10

https://www.mdcwall.com/go/sku/MHE94149