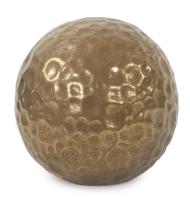

## Accessories MHE95082 – Cadia Hammered Decorative Ceramic Ball

## Accessories

Finished in a deep rich antique gold, these ceramic pieces were created to resemble hammered hand forged metal. The unique texture of this cylindrical shape and flared small top makes these pieces as much of an art object as it is functional. Whether several are used to fill a bowl or a few as a grouping on a shelf, this beautifully finished collection creates a rich opulent styling all their own.

## **Specifications**

Height 5.3/8H Material Ceramic Width 5.3/8W Weight 1.2 Finish Hammered Package Dimensions 7.1/2X7.1/2X8

https://www.mdcwall.com/go/sku/MHE95082