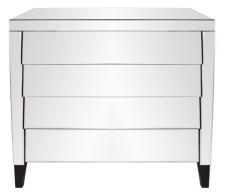

# Accent Furniture MHE99024 – Mirrored 4 Drawer Cabinet

#### Accent Furniture

This striking Cabinet is the epitome of functional style. It features a mirrored body of clear glass. Each of its 4 drawers are mirrored and angled so they look like they are overlapping each other. Each mirrored panel of the Cabinet has a thin bevel adding to its style and beauty. This piece would work great in a bedroom set, in an entryway or anywhere that you need some glamorous extra storage! Pair up with the other sizes of the collection to complete the set.