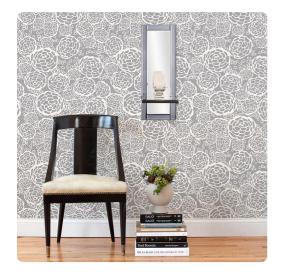

## Accessories

Our Emerson Mirror is a 2 in 1! It is a mirror and it is a candle sconce. It's tall rectangular frame is mirrored with an ice blue mirrored border. It then has a shelf that holds a glass candle holder. Holder fits up to a 3 pillar candle. Each mirrored panel is beveled adding to its beauty and style. Mirrored sconces offer the most amazing displays of light and reflection. It amplifies the light of the candle setting a relaxing, romantic vibe throughout your home.

## Specifications

Height 24H Material Wood / Glass Width 9W Shape Rectangle Weight 10 Finish Mirror Package Dimensions 27 x 11 x 8

https://www.mdcwall.com/go/sku/MHE99039