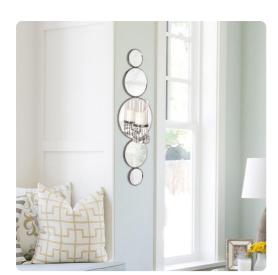

## Accessories

This wall sconce features gradating mirrored disks. The larges central disk holds a stainless steel candle holder. From the holder hang crystal chandelier drops. Comes with a glass hurricane cover. Holds up to a 3 pillar candle (not included). On its own or in multiples, the sconce is a perfect focal point for an entryway, bathroom, bedroom or any room in your home. D-rings are affixed to the back of the mirror so it is ready to hang right out of the box! The mirrored glass on this piece has a bevel adding to its beauty and style. For added sturdiness, the frame is made from wood and glass.