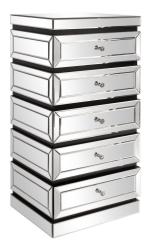

## Accent Furniture

This striking Cabinet is the epitome of functional style. It features a mirrored body of clear glass. Each of its 5 drawers are accented by cut glass hardware. Each mirrored panel of the Cabinet has a thin bevel adding to its style and beauty. This piece would work great in a bedroom set, in an entryway or anywhere that you need some glamorous extra storage! Pair up with the small and end table styles to complete the set.