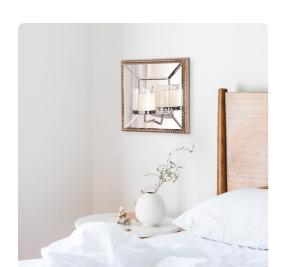

## Accessories

The Lydia Mirror features a square mirrored frame trimmed with an antique gold beaded border. The mirrored frame on this piece has a small bevel offering the most amazing displays of light and reflection. But that's not all! It also features a chrome candle holder fitted with a glass hurricane. It fits up to a 3 pillar candle (not included) On its own or in multiples, the Lydia Mirror is a perfect accent piece for an entryway, bathroom, bedroom or any room in your home. D-rings are affixed to the back of the mirror so it is ready to hang right out of the box! Also available without the candle holder, #99076