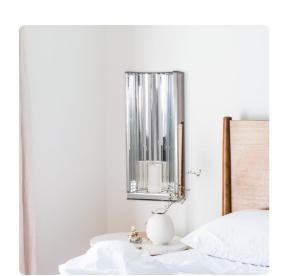

## Accessories MHE99106 – Faceted Mirror Wall Sconce

## Accessories

This gorgeous wall sconce features a faceted mirror design that will capture the light from your candle and reflect it in the most dazzling way. Fits up to a 3 pillar candle (not included) On its own or in multiples, the sconce is a perfect accent piece for an entryway, bathroom, bedroom or any room in your home. D-rings are affixed to the back of the piece so it is ready to hang right out of the box!

## **Specifications**

Height 24H
Material Wood / Glass
Width 10W
Shape Rectangle
Weight 15
Finish Mirror
Package Dimensions 27 x 13 x 8

https://www.mdcwall.com/go/sku/MHE99106