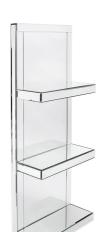

## Accent Furniture MHE99138 – Mirrored Shelf with 3 shelves

## Accent Furniture

This great shelf can be hung on the wall! It features a mirrored rectangular frame that holds 3 mirrored shelves. Each mirrored panel has a small bevel that adds to the shelf's style and beauty. Every surface is mirrored allowing for the most amazing reflections of light and color. It can hold up to 40 pounds. D-rings are affixed to the back of the mirror so it is ready to hang right out of the box.