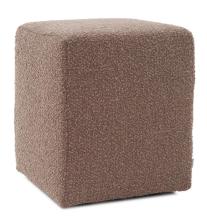

## Accent Furniture MHEC128-1262 – Universal Cube Cover Barbet Chocolate

## Accent Furniture

Refresh the look of your Howard Elliott Universal Cube simply by updating the cover! Keep extra covers on had so you can change your look with the seasons, or on a whim simply by changing the cover! This is a great and inexpensive way to get a brand new look with a simple change of a cover. The fabric of this particular tailored cover is made from a casual soft knobby weave in natural earthy color tones such as the Chocolate in deep taupe. This slipcover ONLY fits the Howard Elliott Universal Cube. This item is for a Cover Only. The Cube Base is NOT included.