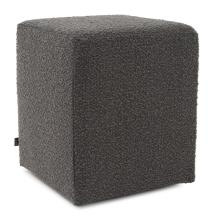

## Accent Furniture MHEC128-1264 – Universal Cube Cover Barbet Charcoal

## Accent Furniture

Refresh the look of your Howard Elliott Universal Cube simply by updating the cover! Keep extra covers on had so you can change your look with the seasons, or on a whim simply by changing the cover! This is a great and inexpensive way to get a brand new look with a simple change of a cover. The fabric of this particular tailored cover is made from a casual soft knobby weave in natural earthy color tones such as the Charcoal grey. This slipcover ONLY fits the Howard Elliott Universal Cube. This item is for a Cover Only. The Cube Base is NOT included.