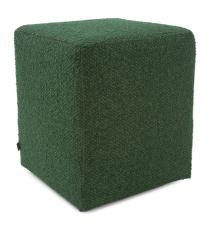

## Accent Furniture

Refresh the look of your Howard Elliott Universal Cube simply by updating the cover! Keep extra covers on had so you can change your look with the seasons, or on a whim simply by changing the cover! This is a great and inexpensive way to get a brand new look with a simple change of a cover. The fabric of this particular tailored cover is made from a casual soft knobby weave in natural earthy color tones such as the Forest in dark green. This slipcover ONLY fits the Howard Elliott Universal Cube. This item is for a Cover Only. The Cube Base is NOT included.