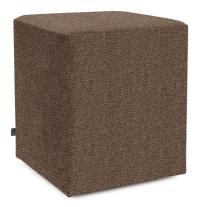

### Chocolate

#### Accent Furniture

Refresh the look of your Howard Elliott Universal Cube simply by updating the cover! Keep extra covers on had so you can change your look with the seasons, or on a whim simply by changing the cover! This is a great and inexpensive way to get a brand new look with a simple change of a cover. The fabric of this particular tailored cover feature a soft fabric that uses various neutral and deep chocolate tones woven together in a soft to the touch fabric that sets the perfect stage for comfort and style. This slipcover ONLY fits the Howard Elliott Universal Cube. This item is for a Cover Only. The Cube Base is NOT included.