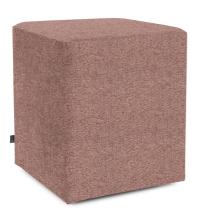

## Accent Furniture MHEC128-1289 – Universal Cube Cover Panama Rose

## Accent Furniture

Refresh the look of your Howard Elliott Universal Cube simply by updating the cover! Keep extra covers on had so you can change your look with the seasons, or on a whim simply by changing the cover! This is a great and inexpensive way to get a brand new look with a simple change of a cover. The fabric of this particular tailored cover feature a soft fabric that uses various neutral and deep Rose tones woven together in a soft to the touch fabric that sets the perfect stage for comfort and style. This slipcover ONLY fits the Howard Elliott Universal Cube. This item is for a Cover Only. The Cube Base is NOT included.