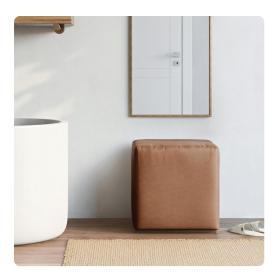

# Accent Furniture MHEC128-191 – Universal Cube Cover Avanti Bronze (Cover Only)

#### Accent Furniture

Avanti Cubes are the perfect blend of downtown style and uptown sophistication. This luxurious faux leather fabric will entice your fashion senses with its supple leather look and feel. Velcro fasteners and tailored design make it so you would never know this piece is slipcovered. Cleaning and updating is a breeze, change your look on a whim with new covers! This slipcover ONLY fits the Howard Elliott Universal Cube. This item is for a Cover Only. The Cube Base is NOT included.