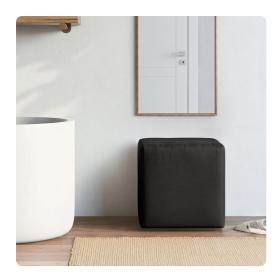

# Accent Furniture MHEC128-194 – Universal Cube Cover Avanti Black (Cover Only)

#### Accent Furniture

Avanti Cubes are the perfect blend of downtown style and uptown sophistication. This luxurious faux leather fabric will entice your fashion senses with its supple leather look and feel. Velcro fasteners and tailored design make it so you would never know this piece is slipcovered. Cleaning and updating is a breeze, change your look on a whim with new covers! This slipcover ONLY fits the Howard Elliott Universal Cube. This item is for a Cover Only. The Cube Base is NOT included.