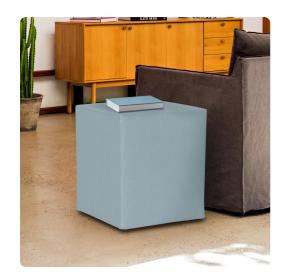

## Accent Furniture

Refresh the look of your Howard Elliott Universal Cube simply by updating the cover! Keep extra covers on had so you can change your look with the seasons, or on a whim simply by changing the cover! This is a great and inexpensive way to get a brand new look with a simple change of a cover. The fabric of this particular tailored cover is made from an enticingly soft linen-like fabric in a soothing breeze blue color. This slipcover ONLY fits the Howard Elliott Universal Cube. This item is for a Cover Only. The Cube Base is NOT included.