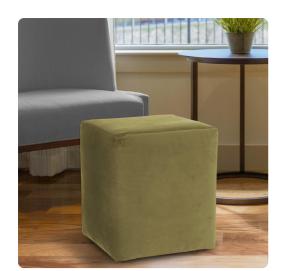

# Accent Furniture MHEC128-221 – Universal Cube Cover Bella Moss (Cover Only)

## Accent Furniture

The Bella Cube is the perfect accent for any and all styles. This luxurious fabric will entice your fashion senses and transform your room with rich bold colors. Velcro fasteners and tailored design make it so you would never know this piece is slipcovered. Cleaning and updating is a breeze, change your look on a whim with new covers! This slipcover ONLY fits the Howard Elliott Universal Cube. This item is for a Cover Only. The Cube Base is NOT included.