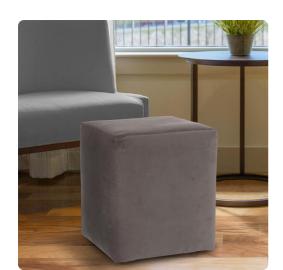

# Accent Furniture MHEC128-225 – Universal Cube Cover Bella Pewter (Cover Only)

## Accent Furniture

The Bella Cube is the perfect accent for any and all styles. This luxurious fabric will entice your fashion senses and transform your room with rich bold colors. Velcro fasteners and tailored design make it so you would never know this piece is slipcovered. Cleaning and updating is a breeze, change your look on a whim with new covers! This slipcover ONLY fits the Howard Elliott Universal Cube. This item is for a Cover Only. The Cube Base is NOT included.