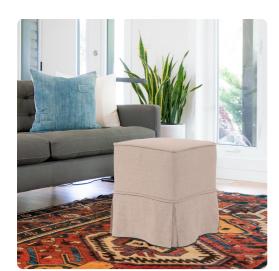

## Accent Furniture MHEC128-610S – Universal Cube Cover Linen Slub Natural - Skirted

## Accent Furniture

Refresh the look of your Howard Elliott Universal Cube simply by updating the cover! Keep extra covers on had so you can change your look with the seasons, or on a whim simply by changing the cover! This is a great and inexpensive way to get a brand new look with a simple change of a cover. The fabric of this particular tailored cover is made from a classic natural linen and features a pleated skirt. This slipcover ONLY fits the Howard Elliott Universal Cube. This item is for a Cover Only. The Cube Base is NOT included.